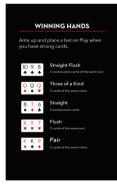

# HANDS

10 9 8 Straight Flush

O O O Three of a Kind
Three of a Kind
a cards of the same value

8 7 6 Straight 3 consecutive cards

K 9 7 Flush 3 cards of the same suit

J 8 5 High Card

### ANTE BONUS

When you have a strong hand you win, regardless of whether you win or lose from the dealer.

8 7 6 Straight

5 5 5 Three of a Kind 4 x your bet

10 9 8 Straight Flush 5 x your bet

# PAIR PLUS

When you have played Pair Plus you can win. Regardless of whether you win or lose from the dealer.

9 7 8 Straight 6 xyour bet

2 2 2 Three of a Kind 30 xyour bet

10 9 8 Straight Flush 40 x your bet